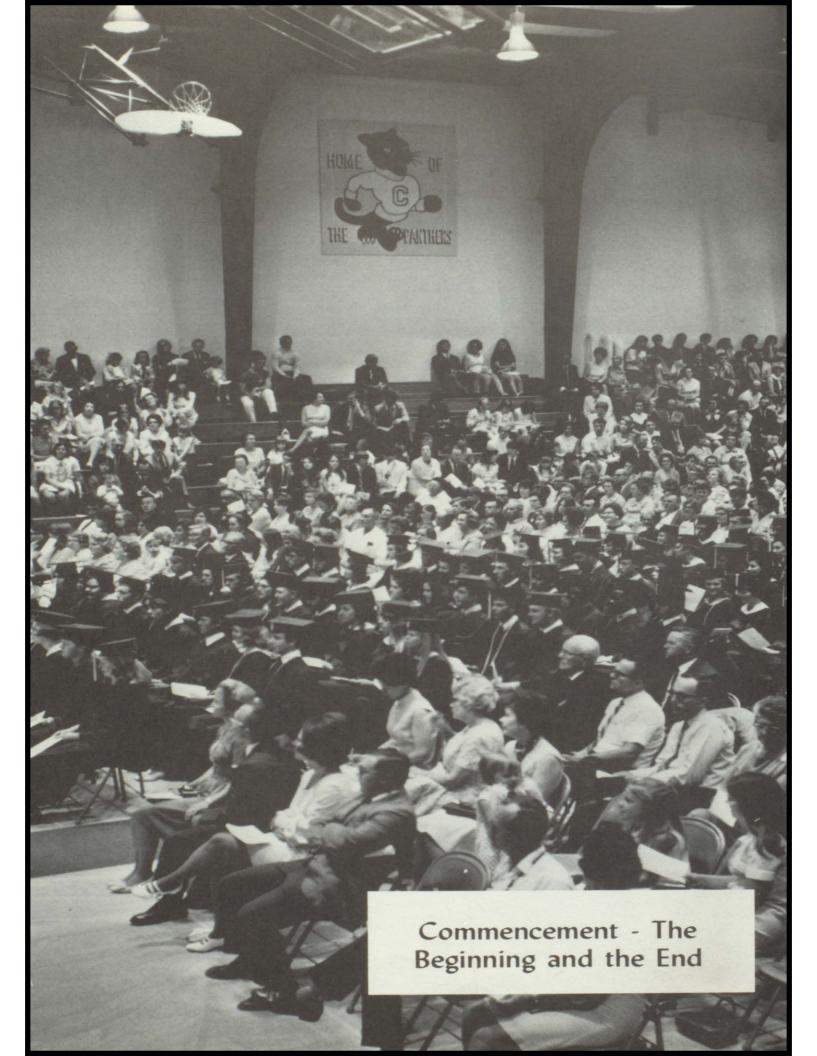

#### FOREWORD

In a short time the HELIOSTAT will lose its immediate appeal. In a short time, too, it will serve as some adult's key to reminiscence. As remembrance, is a yearbook's purpose, the HELIOSTAT serves well only if it causes readers to remember high school in Centralia, 1969-70.