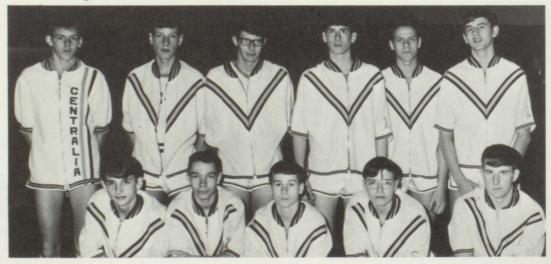

B-TEAM

BACK ROW, left to right: Stuart Stiles, Randy Bryson, Jimmie Hinton, Greg Burnett, Earl Rippito, Ricky Stout. 1st ROW: Chris Atkins, Kent Finley, Bob Harvey, Harold Grove, Bill Wainscott.

Where's My Caddy?