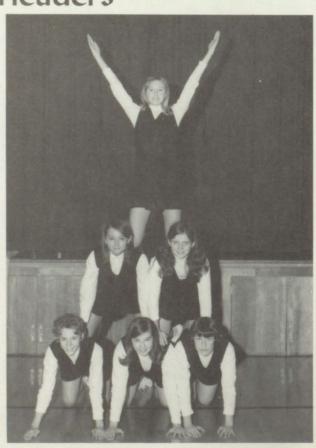

Six points for our team!

Ya better move, I'm comin thru.

Hoofin it for a touchdown.

Sleepin' on the job?

Alka-seltzer won't help this tummy ache.

VARSITY CHEERLEADERS

BOTTOM ROW: Marcy Adams, Junior; Debbie Fry, Senior; Deanna Houston, Junior; and Sandy Sewell, Senior. TOP ROW: Vicki Potts, Senior; Jo Thornley, Senior; Deb McNabb, Junior; and Char Lyon, Senior.

C.H.S. Cheerleaders

JUNIOR VARSITY CHEERLEADERS
BOTTOM ROW: Lisa Lyon, Freshman; Janet
Mattson, Sophomore; Sandy Whitter, Sophomore. MIDDLE ROW: Lorry Sewell, Freshman, Nancy Gritton, Sophomore. TOP ROW:
Carol Ayer, Freshman.