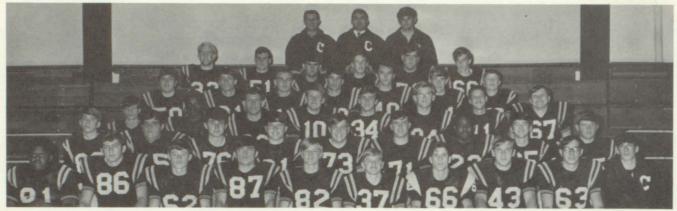

Becky Swartz

Tom Wright

John Herron

Doris Wood

ATHLETICS

1st ROW, left to right: Pete Simmons, Tony Hulen, Carrol Dollens, David Henry, Bill Mustain, Clifford Warden, Mike Canell, John Herron, Robbie Williamson, Gary Burnett. 2nd ROW: Ned Thornley, J. D. Helena, Steve Garrett, Steve Brooks, Ox Reams, Steve Davenport, Terry Williams, Barry Hulen, Mark Twillman, 3rd ROW: Lawrence Dawson, Billy Johnson, Jeff Troyer, Ron Remley, Gary Dorr, Byron Alton, Earl Rippeto, Steve King. 4th ROW: Steve Mustain, Tom Wright, Craig Vance, Kenny Canell, Roger Hildebrand, Bill Wainscott, Paul Reinhardt. 5th ROW: Curt Reinhardt, Dan Doty, John James, Charlie Dawson, Merville Alexander, Jerry Warden. 6th ROW: Coach Enlow, Coach Crowe, Robert Stout.