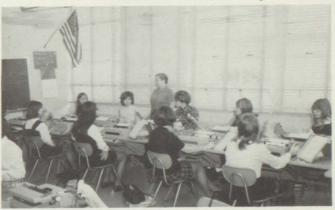

CLASSES

MR. WILSON, Substitute - Drafting

Geography - MR. CROWE

English IV - MRS. ELLIS

Vocational Agriculture - MR. TRASK

French II - MRS. HAGEE

Geometry - MR. OLSON

Algebra I - MRS. CURTIS

Home Economics - MRS. GROVE

Girls Physical Education - MRS. REYNOLDS

Art I - MISS CASKEY

MRS. WIESEMANN - World History

Clerical Practice and Secretarial Practice - MRS. HOUSTON

Boys Physical Education - MR. ENLOW

MR, BRUBAKER - Guidance, and Deloris Fay

English II - MRS. DANULOFF

Biology - MR. COULSON

Science - MRS. BURNS

Speech - MR. CLAYBROOK

American History - MR. WORMSLEY

**FAVORITES** 

STEVE MUSTAIN