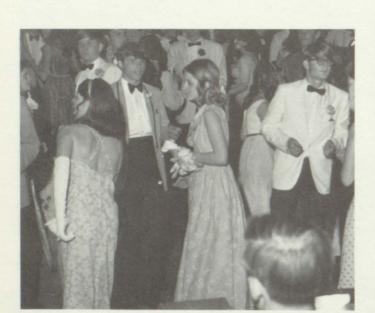

## 1970 Junior-Senior Prom A Roman Holiday

And the Prom's begun . . .

Junior girls busily working the night before.

A Happy Queen!

After hours of work, the Junior Class presented the Junior-Senior Prom of 1970. Decorations, the best C. H. S. has seen, adorned the high school cafeteria. Steve Mustain and Bobbie Roberts were crowned King and Queen of the Prom.

Attendants to the King and Queen were Steve Atkins, Becky Prater, Gary Dorr, and Vicki Potts.

Queen Bobbie and King Steve being crowned by Steve Davenport and Deanna Houston, representing the Junior Class.