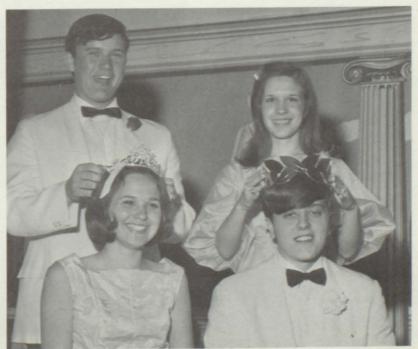

### Courtwarming 1970

The second annual Courtwarming at C. H. S. resulted in a split victory between the Seniors and the Juniors. The hall competition was won by the Seniors, with the Juniors coming in second place and the Sophomores and Freshmen tying for third. Debbie McNabb, a Junior, was the 1970 Courtwarming Queen. Her court consisted of Nancy Gritton, Sophomore; Deanna Houston, Junior; Susy Morales, Senior; and Helen Ketter, Senior.

1970 Courtwarming Court

"Age of Aquarius" - Freshman Hall

Senior Hall-1st place

Sophomore's Snoopy

Senior's Hall of Astronauts

QUEEN DEBBIE

The night before the judging - Senior Hall

The Junior's Portrait Display