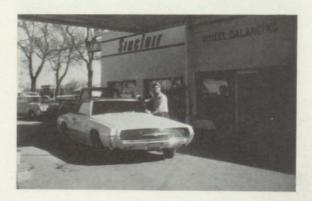

# FORREST SINCLAIR AND AUTO SERVICE

N. Allen

362-3211

ROBERT W. TANNER
'54, Marketing Services
Manager

F. GANO CHANCE '24, Chairman of the Board

MILDRED M. PALMER '33, Senior Designer

ROBERTA JESSE '67, Clerk-Typist