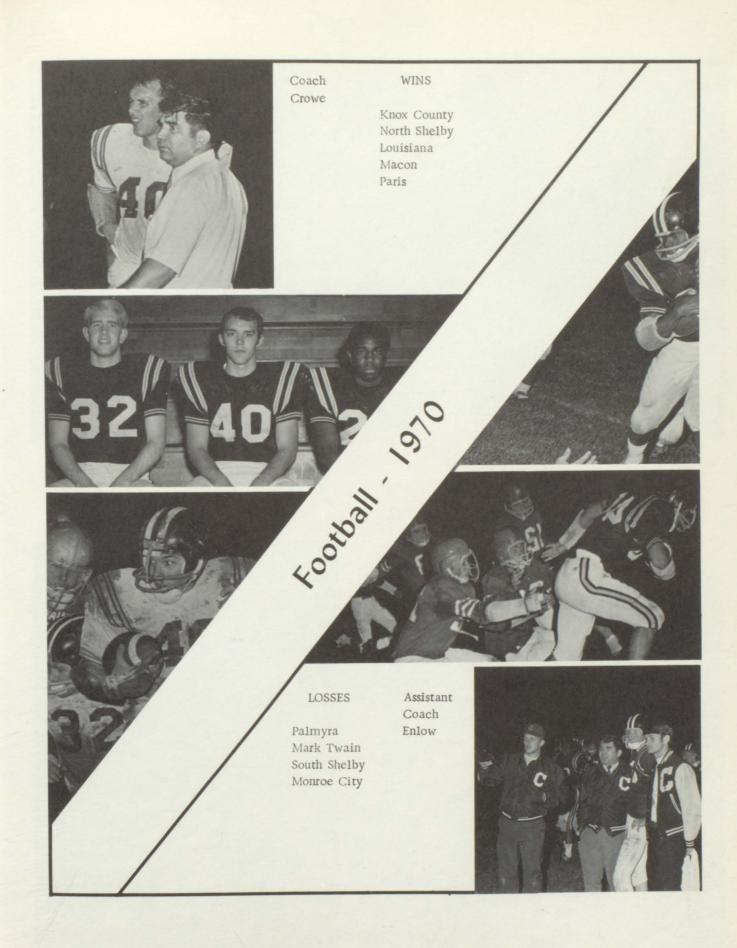

Becky Swartz

Tom Wright

John Herron

Doris Wood

ATHLETICS

1st ROW, left to right: Pete Simmons, Tony Hulen, Carrol Dollens, David Henry, Bill Mustain, Clifford Warden, Mike Canell, John Herron, Robbie Williamson, Gary Burnett. 2nd ROW: Ned Thornley, J. D. Helena, Steve Garrett, Steve Brooks, Ox Reams, Steve Davenport, Terry Williams, Barry Hulen, Mark Twillman, 3rd ROW: Lawrence Dawson, Billy Johnson, Jeff Troyer, Ron Remley, Gary Dorr, Byron Alton, Earl Rippeto, Steve King. 4th ROW: Steve Mustain, Tom Wright, Craig Vance, Kenny Canell, Roger Hildebrand, Bill Wainscott, Paul Reinhardt. 5th ROW: Curt Reinhardt, Dan Doty, John James, Charlie Dawson, Merville Alexander, Jerry Warden. 6th ROW: Coach Enlow, Coach Crowe, Robert Stout.