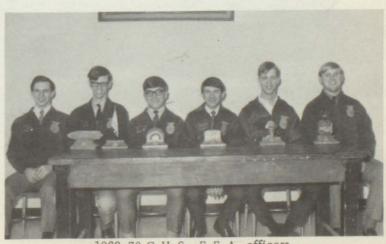

1969-70 C. H. S. F. F. A. officers

GIRLS' GLEE CLUB sixty-one members and Mrs. Enyeart, Instructor.

GIRLS' TRIO: Char Lyon, Sandy Sewell, and Jo Thornley.

Mrs. Enyeart in her first year at C.H.S.

MIXED CHORUS
Mrs. Enyeart, Instructor