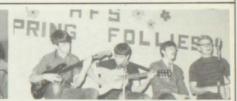

#### Mr. C.H.S.

Steve Alan Mustain, age 18, and second oldest child in his family, is by far one of the most outstanding members of the Class of 70. He has held several offices in high school including President of the Senior Class. Steve has always been athletic minded and lettered his last two years in football. Steve is interested in modern music and plays the guitar in a local band, "The Lemon Tree Brigade." In the future Steve plans to pursue the field of music further, and may major in music in college.