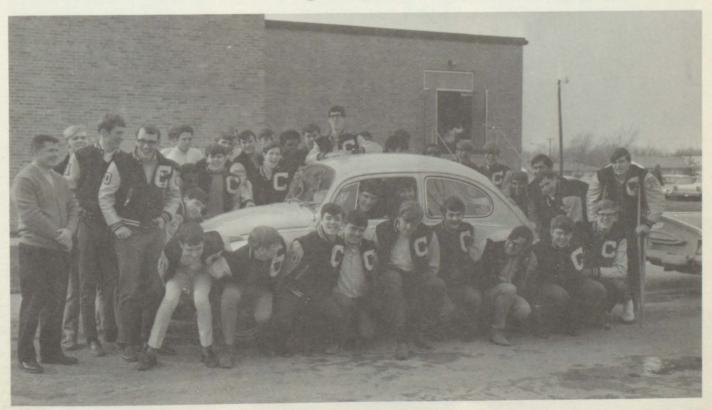

Becky Swartz

Tom Wright

John Herron

Doris Wood

ATHLETICS

1st ROW, left to right: Pete Simmons, Tony Hulen, Carrol Dollens, David Henry, Bill Mustain, Clifford Warden, Mike Canell, John Herron, Robbie Williamson, Gary Burnett. 2nd ROW: Ned Thornley, J. D. Helena, Steve Garrett, Steve Brooks, Ox Reams, Steve Davenport, Terry Williams, Barry Hulen, Mark Twillman, 3rd ROW: Lawrence Dawson, Billy Johnson, Jeff Troyer, Ron Remley, Gary Dorr, Byron Alton, Earl Rippeto, Steve King. 4th ROW: Steve Mustain, Tom Wright, Craig Vance, Kenny Canell, Roger Hildebrand, Bill Wainscott, Paul Reinhardt. 5th ROW: Curt Reinhardt, Dan Doty, John James, Charlie Dawson, Merville Alexander, Jerry Warden. 6th ROW: Coach Enlow, Coach Crowe, Robert Stout.