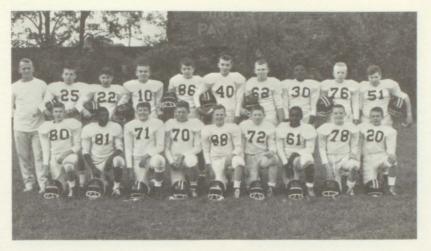

Becky Swartz

Tom Wright

John Herron

Doris Wood

ATHLETICS

1st ROW, left to right: Pete Simmons, Tony Hulen, Carrol Dollens, David Henry, Bill Mustain, Clifford Warden, Mike Canell, John Herron, Robbie Williamson, Gary Burnett. 2nd ROW: Ned Thornley, J. D. Helena, Steve Garrett, Steve Brooks, Ox Reams, Steve Davenport, Terry Williams, Barry Hulen, Mark Twillman, 3rd ROW: Lawrence Dawson, Billy Johnson, Jeff Troyer, Ron Remley, Gary Dorr, Byron Alton, Earl Rippeto, Steve King. 4th ROW: Steve Mustain, Tom Wright, Craig Vance, Kenny Canell, Roger Hildebrand, Bill Wainscott, Paul Reinhardt. 5th ROW: Curt Reinhardt, Dan Doty, John James, Charlie Dawson, Merville Alexander, Jerry Warden. 6th ROW: Coach Enlow, Coach Crowe, Robert Stout.