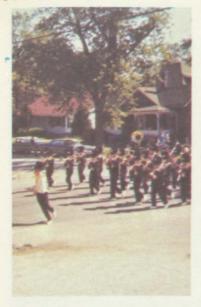

# 1969 Homecoming

1st place float - Juniors

2nd place float - Sophomores

3rd place float - F.F.A.

Freshmen

QUEEN MELINDA BRADLEY
Melinda, a member of the Junior Class, was the 1969
Homecoming Queen. She was selected by the football
squad.

#### **Attendants**

The C.H.S. Marching Band

Result of a Rugged Parade Route

"C" Club's Original Entry

Student Council's Cadillac Special