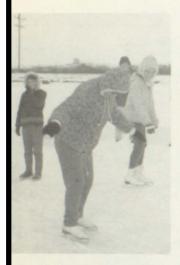

#### Susy

Susana Beatriz Morales, our Susy, was Centralia's A.F.S. student from Argentina for the school year 1969-70. During the year Susy became a member of the Perry Roberts' family and had some good times with her "sister" Bobbie. Her own family consists of her father and mother, Lorenzo and Christina Morales, and her brother, Lorenzo Daniel, who is thirteen years old. She lives in Alcorta, in the province of Santa Fe which is similar to a state in the U.S.A. Susy enjoys collecting stamps from all the letters she receives, cigarette packages, and coins. She also likes to read and write poems, although these are only written in Spanish, C. H. S. will always remember Susy for she brought sincerity, warmth and a big smile to our school during her stay. These characteristics are expressed in her motto, "To be a good friend in order to have good friends." It is because of her friendship with us that we dedicate these two pages to Susy Morales.

house.

Ice skating was a sport Susy experimented with during the winter.

Susy and Bobbie try to communicate with the help of Susy's "trusty" dictionary.

Susy was a 1970 Courtwarming attendant. Her escort was Chris Atkins.