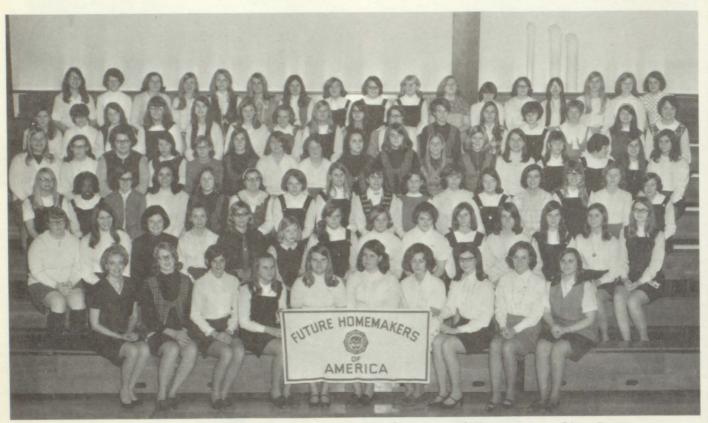

### Future Homemakers of America

Elaine Reams was President of the F. H. A. Chapter this year. Their sponsor was Mrs. Grove.

F. H. A. officers for 1969-70 were Elaine Reams, President; Susan Powell, Vice-President; Genevieve Erisman, Secretary; Helen Ketter, Treasurer; Martha Fountain, Parliamentarian; Donna Haney, Historian; Sue Hildebrand, Reporter; Linda Bradford, Devotion and Recreation Leader; Mary Erisman, Student Council Representative; and Mr. and Mrs. Aubrey Reams, Chapter Parents.