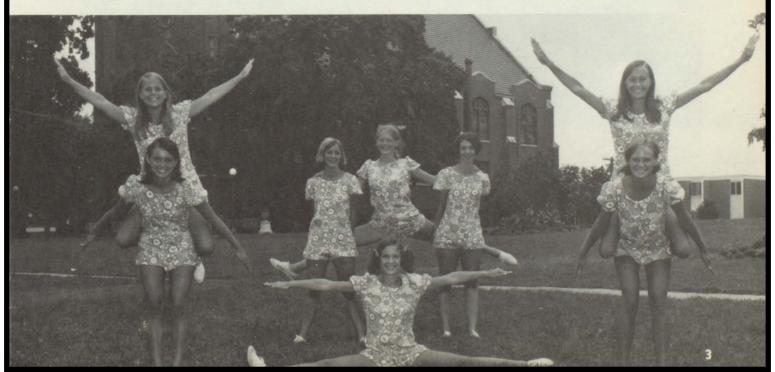

Six points for our team!

Ya better move, I'm comin thru.

Hoofin it for a touchdown.

Sleepin' on the job?

Alka-seltzer won't help this tummy ache.

VARSITY CHEERLEADERS

BOTTOM ROW: Marcy Adams, Junior; Debbie Fry, Senior; Deanna Houston, Junior; and Sandy Sewell, Senior. TOP ROW: Vicki Potts, Senior; Jo Thornley, Senior; Deb McNabb, Junior; and Char Lyon, Senior.