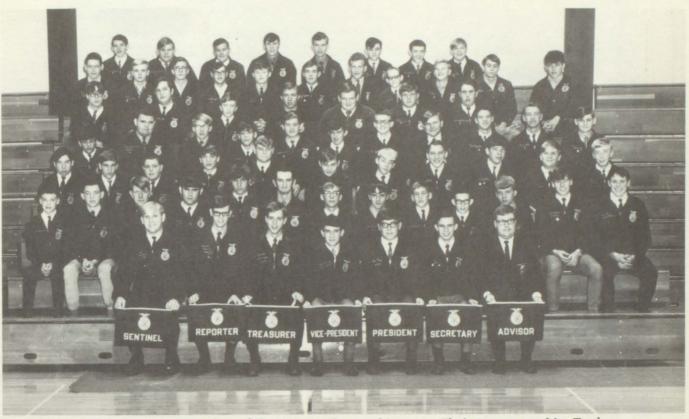

### Future Farmers of America

Dale Cook was President of the F.F.A. Chapter this year. Their sponsor was Mr. Trask.

Members inspecting the displays at Open House.

Those F.F.A. boys really can stuff in the food!

F.F.A. officers this year were Dale Cook, President; Steve Roberts, Vice-President; Tom Ogle, Secretary; David Bohlmeyer, Treasurer; James Power, Reporter; Ken Ingebritson, Assistant Reporter; John Herron, Sentinel; Dennis Wehrman, Parliamentarian; and Ken Riechers, Chaplain.