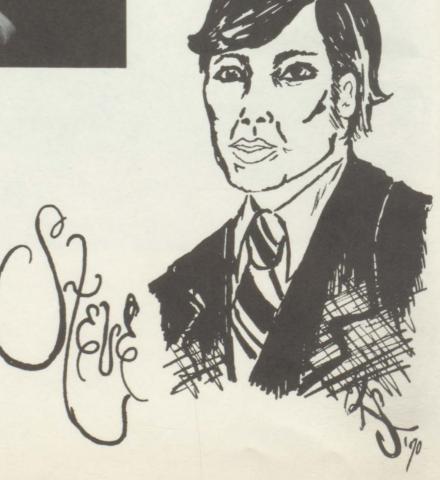

MR, BRUBAKER - Guidance, and Deloris Fay

English II - MRS. DANULOFF

Biology - MR. COULSON

Science - MRS. BURNS

Speech - MR. CLAYBROOK

American History - MR. WORMSLEY

**FAVORITES** 

STEVE MUSTAIN

#### Mr. C.H.S.

Steve Alan Mustain, age 18, and second oldest child in his family, is by far one of the most outstanding members of the Class of 70. He has held several offices in high school including President of the Senior Class. Steve has always been athletic minded and lettered his last two years in football. Steve is interested in modern music and plays the guitar in a local band, "The Lemon Tree Brigade." In the future Steve plans to pursue the field of music further, and may major in music in college.