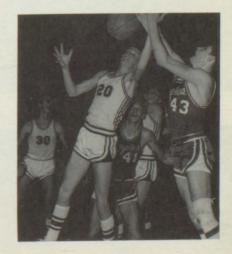

#### Basketball

Head Coach ЛМ ENLOW

Assistant Coach
PHIL WORMSLEY

VARSITY TEAM

Left to right, BACK ROW: Ron Remley, Jim Smith, Robbie Robinson, David Bohlmeyer, Dan Doty. 1st ROW: Coach Enlow, Eddie Eisele, Terry Williams, Bobby Wheeling, Ernie Eisele, and Curt Reinhardt.