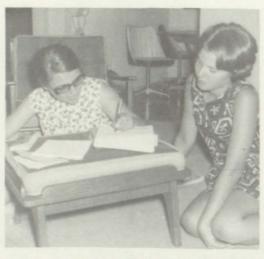

#### Susy

Susana Beatriz Morales, our Susy, was Centralia's A.F.S. student from Argentina for the school year 1969-70. During the year Susy became a member of the Perry Roberts' family and had some good times with her "sister" Bobbie. Her own family consists of her father and mother, Lorenzo and Christina Morales, and her brother, Lorenzo Daniel, who is thirteen years old. She lives in Alcorta, in the province of Santa Fe which is similar to a state in the U.S.A. Susy enjoys collecting stamps from all the letters she receives, cigarette packages, and coins. She also likes to read and write poems, although these are only written in Spanish, C. H. S. will always remember Susy for she brought sincerity, warmth and a big smile to our school during her stay. These characteristics are expressed in her motto, "To be a good friend in order to have good friends." It is because of her friendship with us that we dedicate these two pages to Susy Morales.

Mrs. Ellis, Spanish and English teacher, became close friends with her as a result of their many "tutoring sessions."

Here Susy is getting acquainted with some fellow seniors at the Smith's house when she first arrived in Centralia.