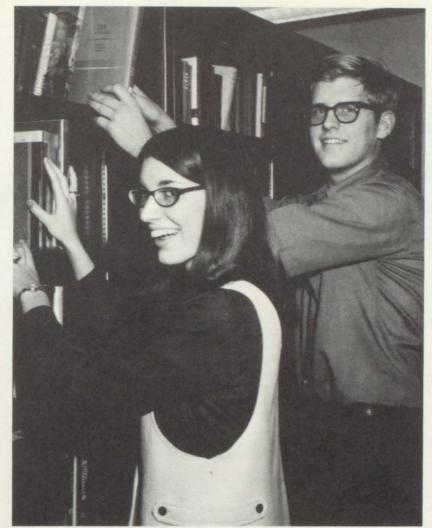

#### Library Staff

The C.H.S. librarians were (left to right) Ki Harper, Jo Kempker, Patty Dollens, Betty Ferebee, Jo Thornley, Mary Ann Miller, Susan Powell, Donna Haney, Elaine Armstrong, Sherry Brown, Linda Bradford, Nona Bosworth, Freda Carey, Kay Riechers, and Lola Alverson.