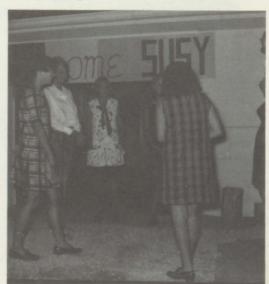

#### Susy

Susana Beatriz Morales, our Susy, was Centralia's A.F.S. student from Argentina for the school year 1969-70. During the year Susy became a member of the Perry Roberts' family and had some good times with her "sister" Bobbie. Her own family consists of her father and mother, Lorenzo and Christina Morales, and her brother, Lorenzo Daniel, who is thirteen years old. She lives in Alcorta, in the province of Santa Fe which is similar to a state in the U.S.A. Susy enjoys collecting stamps from all the letters she receives, cigarette packages, and coins. She also likes to read and write poems, although these are only written in Spanish, C. H. S. will always remember Susy for she brought sincerity, warmth and a big smile to our school during her stay. These characteristics are expressed in her motto, "To be a good friend in order to have good friends." It is because of her friendship with us that we dedicate these two pages to Susy Morales.

Mrs. Ellis, Spanish and English teacher, became close friends with her as a result of their many "tutoring sessions."

Here Susy is getting acquainted with some fellow seniors at the Smith's house when she first arrived in Centralia.