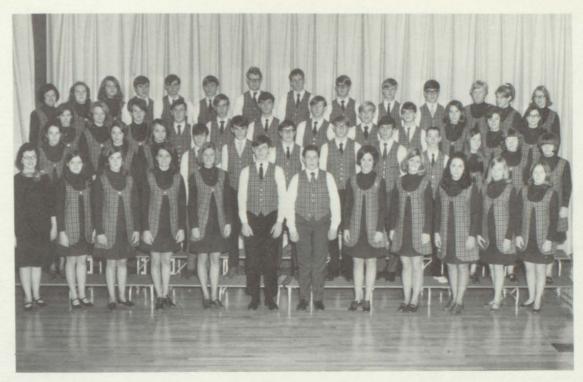

1969-70 C. H. S. F. F. A. officers

GIRLS' GLEE CLUB sixty-one members and Mrs. Enyeart, Instructor.

GIRLS' TRIO: Char Lyon, Sandy Sewell, and Jo Thornley.

Mrs. Enyeart in her first year at C.H.S.

MIXED CHORUS
Mrs. Enyeart, Instructor