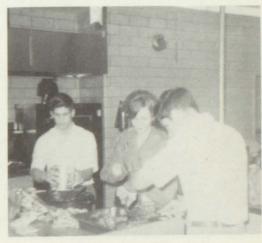

### French and Spanish Banquet

Mrs. Ellis and Spanish students preparing the food.

"Oh Mrs. Hagee, what should I do?"

All in all, it was a very successful year for the French and Spanish students at C. H. S.

The Canell brothers show Mrs. Hagee how to cook.

"Will we ever get to eat?"

Here's where Home Ec. experience comes in handy.