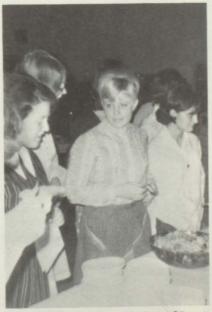

### French and Spanish Banquet

Mrs. Ellis and Spanish students preparing the food.

"Oh Mrs. Hagee, what should I do?"

All in all, it was a very successful year for the French and Spanish students at C. H. S.

The Canell brothers show Mrs. Hagee how to cook.

"Will we ever get to eat?"

Here's where Home Ec. experience comes in handy.