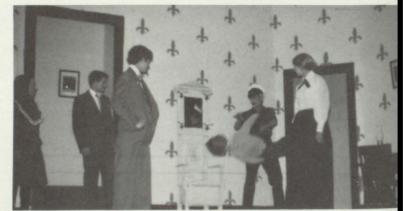

# - Senior Play 1970 - "Meet Me In St. Louis"

Mr. Jed Claybrook, Director Susy Morales and Dave Shilharvey, Student Directors

Mr. Smith, Steve Mustain
Mrs. Smith, Susan Smith
Rose, Bobbie Roberts
Esther, Jo Thornley
Agnes, Rena Marshall
Tootie, Becky Swartz
Lon, Gary Dorr
Grandpa, George Robinson
Katie, Sandy Sewell
Mrs. Waughop, Deloris Fay

Ida, Deanna Randolph
John, Kent Miller
Fred, Ken Canell
Lucille, Vicki Potts
Mr. Dodge, David Bohlmeyer
Mr. Duffy, James Power
Conductor, Bob Henry

"When I was King . . . '

"You darned anarchists!"

Mr. and Mrs. Smith