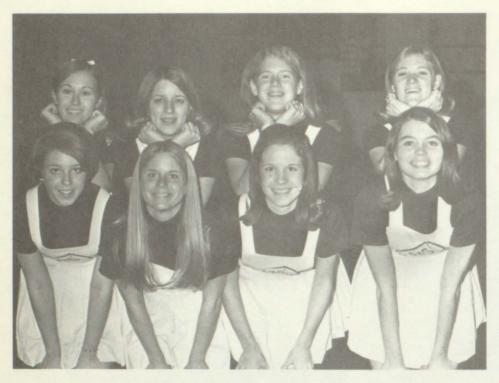

Six points for our team!

Ya better move, I'm comin thru.

Hoofin it for a touchdown.

Sleepin' on the job?

Alka-seltzer won't help this tummy ache.

VARSITY CHEERLEADERS

BOTTOM ROW: Marcy Adams, Junior; Debbie Fry, Senior; Deanna Houston, Junior; and Sandy Sewell, Senior. TOP ROW: Vicki Potts, Senior; Jo Thornley, Senior; Deb McNabb, Junior; and Char Lyon, Senior.

C.H.S. Cheerleaders

JUNIOR VARSITY CHEERLEADERS
BOTTOM ROW: Lisa Lyon, Freshman; Janet
Mattson, Sophomore; Sandy Whitter, Sophomore. MIDDLE ROW: Lorry Sewell, Freshman, Nancy Gritton, Sophomore. TOP ROW:
Carol Ayer, Freshman.