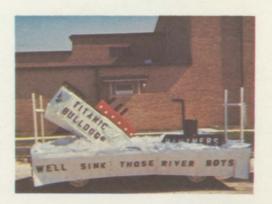

# 1969 Homecoming

1st place float - Juniors

2nd place float - Sophomores

3rd place float - F.F.A.

Freshmen

QUEEN MELINDA BRADLEY
Melinda, a member of the Junior Class, was the 1969
Homecoming Queen. She was selected by the football
squad.

#### **Attendants**

The C.H.S. Marching Band

Result of a Rugged Parade Route

"C" Club's Original Entry

Student Council's Cadillac Special