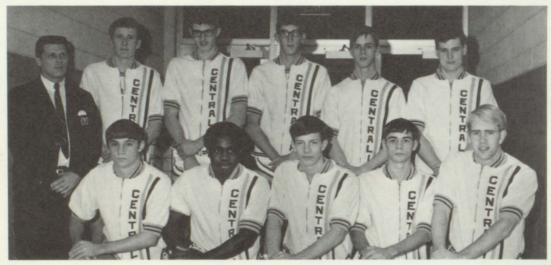

#### Basketball

Head Coach ЛМ ENLOW

Assistant Coach
PHIL WORMSLEY

VARSITY TEAM

Left to right, BACK ROW: Ron Remley, Jim Smith, Robbie Robinson, David Bohlmeyer, Dan Doty. 1st ROW: Coach Enlow, Eddie Eisele, Terry Williams, Bobby Wheeling, Ernie Eisele, and Curt Reinhardt.