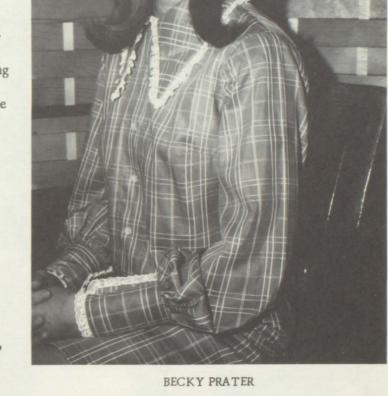

#### Miss C.H.S.

Rebecca Pauline Prater, who would much rather be called Becky, is a girl of action. During her high school years she has participated in G.A.A., Pep Club and F.H.A. In her junior year Becky was a Courtwarming attendant and a Homecoming attendant in 1969. She received the title of Miss Stature in the 1969 Beauty Pageant. Becky enjoys participating in about every sport, but she absoutely loves to swim. In the future, you'll find her a working girl, and in due time a housewife and mother.