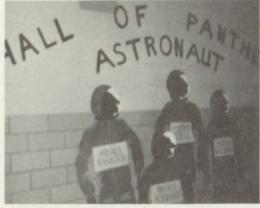

1970 Courtwarming Court

"Age of Aquarius" - Freshman Hall

Senior Hall-1st place

Sophomore's Snoopy

Senior's Hall of Astronauts

QUEEN DEBBIE

The night before the judging - Senior Hall

The Junior's Portrait Display