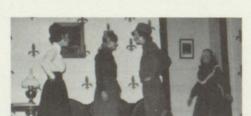

# - Senior Play 1970 - "Meet Me In St. Louis"

Mr. Jed Claybrook, Director Susy Morales and Dave Shilharvey, Student Directors

Mr. Smith, Steve Mustain
Mrs. Smith, Susan Smith
Rose, Bobbie Roberts
Esther, Jo Thornley
Agnes, Rena Marshall
Tootie, Becky Swartz
Lon, Gary Dorr
Grandpa, George Robinson
Katie, Sandy Sewell
Mrs. Waughop, Deloris Fay

Ida, Deanna Randolph
John, Kent Miller
Fred, Ken Canell
Lucille, Vicki Potts
Mr. Dodge, David Bohlmeyer
Mr. Duffy, James Power
Conductor, Bob Henry

"When I was King . . . '

"You darned anarchists!"

Mr. and Mrs. Smith