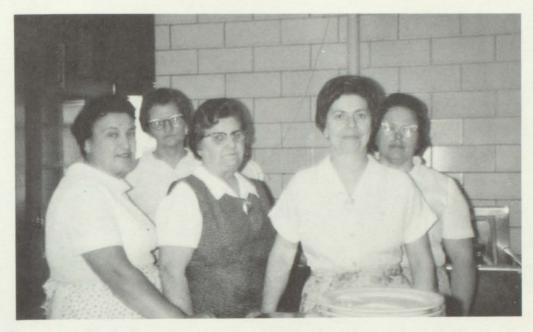

#### Cooks of C.H.S.

FROM LEFT TO RIGHT: Mae Selby, Hazel Armstrong, Opal Dowell, Thelma Torreyson, and Betty Pool.