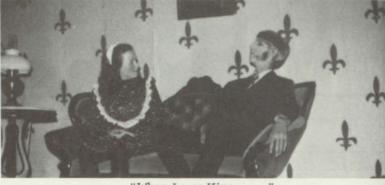

# - Senior Play 1970 - "Meet Me In St. Louis"

Mr. Jed Claybrook, Director Susy Morales and Dave Shilharvey, Student Directors

Mr. Smith, Steve Mustain
Mrs. Smith, Susan Smith
Rose, Bobbie Roberts
Esther, Jo Thornley
Agnes, Rena Marshall
Tootie, Becky Swartz
Lon, Gary Dorr
Grandpa, George Robinson
Katie, Sandy Sewell
Mrs. Waughop, Deloris Fay

Ida, Deanna Randolph
John, Kent Miller
Fred, Ken Canell
Lucille, Vicki Potts
Mr. Dodge, David Bohlmeyer
Mr. Duffy, James Power
Conductor, Bob Henry

"When I was King . . . '

"You darned anarchists!"

Mr. and Mrs. Smith