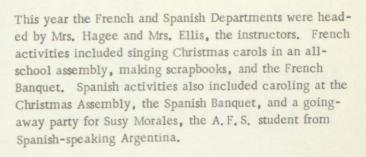

### French and Spanish Banquet

Mrs. Ellis and Spanish students preparing the food.

"Oh Mrs. Hagee, what should I do?"

All in all, it was a very successful year for the French and Spanish students at C. H. S.

The Canell brothers show Mrs. Hagee how to cook.

"Will we ever get to eat?"

Here's where Home Ec. experience comes in handy.