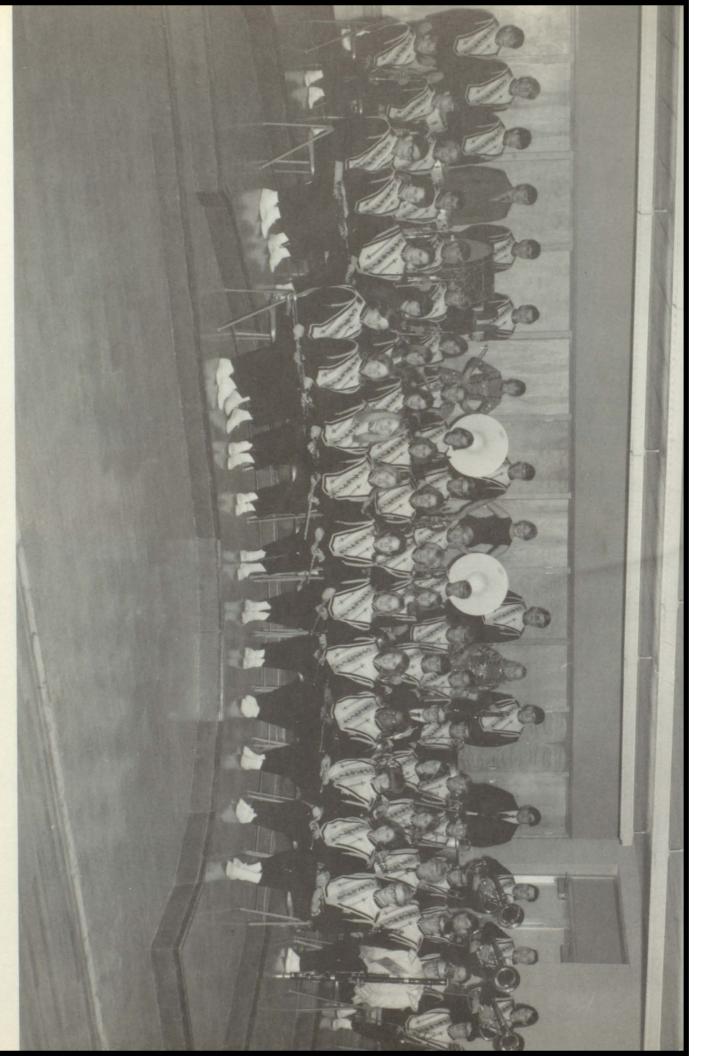

ohlmeyer, Treasurer; James Power, Reporter; Ken Ingebritson, Assistant Reporter; John Herron, Sentinel; Dennis Wehrman, Parliamentarian; and Ken Riechers, Chaplain.

Activities during the year included the Wildlife Supper, Open House, F. H. A. - F. F. A. Sweetheart Dance, and F. F. A. Week.

The F.F.A. officers attended the National Convention in Kansas City last fall. Dale and Steve attended the State Convention in the spring.



1969-70 C. H. S. F. F. A. officers



GIRLS' GLEE CLUB sixty-one members and Mrs. Enyeart, Instructor.



GIRLS' TRIO: Char Lyon, Sandy Sewell, and Jo Thornley.



Mrs. Enyeart in her first year at C.H.S.



MIXED CHORUS
Mrs. Enyeart, Instructor



GIRLS' SEXTET

LEFT TO RIGHT: Linda Bradford, Char Lyon, Sandy Sewell, Marcy Adams, Susan Smith, and Becky Swartz.



# C.H.S. Band 1969-70

BRADLEY B. MOORE, Instructor



ACTIVITIES

# - Senior Play 1970 - "Meet Me In St. Louis"

Mr. Jed Claybrook, Director Susy Morales and Dave Shilharvey, Student Directors

Mr. Smith, Steve Mustain
Mrs. Smith, Susan Smith
Rose, Bobbie Roberts
Esther, Jo Thornley
Agnes, Rena Marshall
Tootie, Becky Swartz
Lon, Gary Dorr
Grandpa, George Robinson
Katie, Sandy Sewell
Mrs. Waughop, Deloris Fay

Ida, Deanna Randolph
John, Kent Miller
Fred, Ken Canell
Lucille, Vicki Potts
Mr. Dodge, David Bohlmeyer
Mr. Duffy, James Power
Conductor, Bob Henry











"When I was King . . . '



"You darned anarchists!"



Mr. and Mrs. Smith



"You bully!"









Out of trouble . . . for once!





The family.





Attack from the side.



"The fair's started!"

### Courtwarming 1970

T