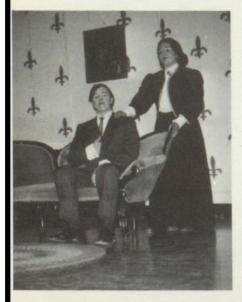

# - Senior Play 1970 - "Meet Me In St. Louis"

Mr. Jed Claybrook, Director Susy Morales and Dave Shilharvey, Student Directors

Mr. Smith, Steve Mustain
Mrs. Smith, Susan Smith
Rose, Bobbie Roberts
Esther, Jo Thornley
Agnes, Rena Marshall
Tootie, Becky Swartz
Lon, Gary Dorr
Grandpa, George Robinson
Katie, Sandy Sewell
Mrs. Waughop, Deloris Fay

Ida, Deanna Randolph
John, Kent Miller
Fred, Ken Canell
Lucille, Vicki Potts
Mr. Dodge, David Bohlmeyer
Mr. Duffy, James Power
Conductor, Bob Henry

"When I was King . . . '

"You darned anarchists!"

Mr. and Mrs. Smith