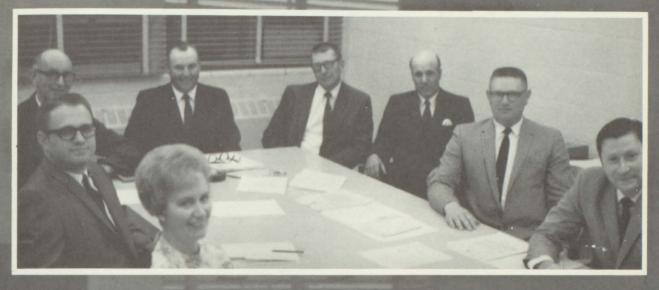

# Boone County R-VI School Board

Mrs. Grinstead, Secretary; Mr. Tanner, Mr. Grossglauser, Mr. Fountain, Mr. Mustain, Mr. Harsh-barger, Mr. Salisbury, and Mr. Boren, Superintendent,