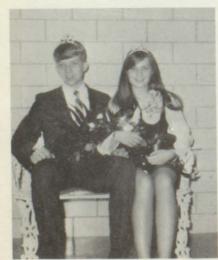

Activities during the year included the Sweetheart Dance, F.H.A. Week, and the Parents Banquet.

A regular business meeting held during school hours.

Linda Wyatt and Kurt Twillmann, both Freshmen, were Queen and King of the Sweetheart Dance,