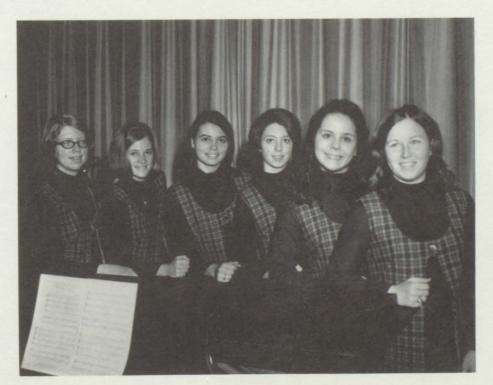

GIRLS' SEXTET

LEFT TO RIGHT: Linda Bradford, Char Lyon, Sandy Sewell, Marcy Adams, Susan Smith, and Becky Swartz.